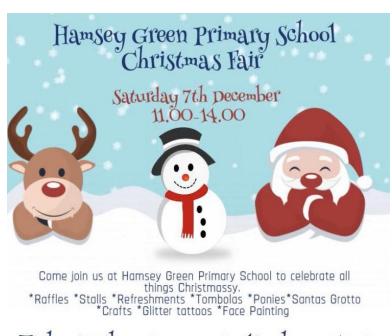

Dear Parents/Carers,

As you know, the *Hamsey Green Christmas Fair* is fast approaching.

The Fair will take place on

Saturday 7th December from 11am-2pm.

To make this event a huge success, we need your help!